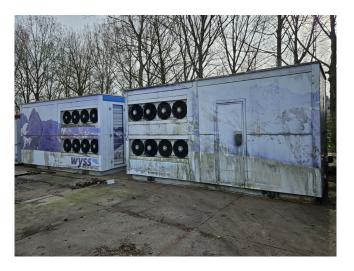

#### Used Maja RVH 4000 (x4)

Complete used ice machine set with 4 pieces of Maja RVH 4000 flake ice machines on R404A. Each ice machine is complete with its own Bitzer 4G-20.2Y-40P semi-hermetic reciprocating compressor, condensor block with 4 Ziehl-Abegg S045-CR40 fans - 50/60 Hz - 0,32 kW - 1360 RPM diameter 450 mm and a control cabinet for all ice machines. The ice machines have a total capacity of 16.000 kg of flake ice each 24 hours. If you would like more information, please feel free to contact us! \*Why choose for HOSBV? Were not only the largest used refrigeration specialist