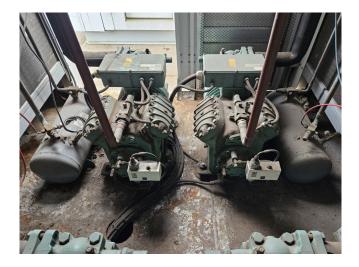

#### Used Maja RVH 4000 (x4)

Complete used ice machine set with 4 pieces of Maja RVH 4000 flake ice machines on R404A. Each ice machine is complete with its own Bitzer 4G-20.2Y-40P semi-hermetic reciprocating compressor, condensor block with 4 Ziehl-Abegg S045-CR40 fans - 50/60 Hz - 0,32 kW - 1360 RPM diameter 450 mm and a control cabinet for all ice machines. The ice machines have a total capacity of 16.000 kg of flake ice each 24 hours. If you would like more information, please feel free to contact us! \*Why choose for HOSBV? Were not only the largest used refrigeration specialist