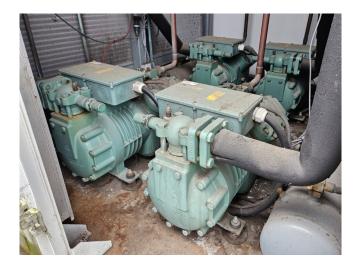

#### Used Maja RVH 4000 (x4)

Complete used ice machine set with 4 pieces of Maja RVH 4000 flake ice machines on R404A. Each ice machine is complete with its own Bitzer 4G-20.2Y-40P semi-hermetic reciprocating compressor, condensor block with 4 Ziehl-Abegg S045-CR40 fans - 50/60 Hz - 0,32 kW - 1360 RPM diameter 450 mm and a control cabinet for all ice machines. The ice machines have a total capacity of 16.000 kg of flake ice each 24 hours. If you would like more information, please feel free to contact us! \*Why choose for HOSBV? Were not only the largest used refrigeration specialist