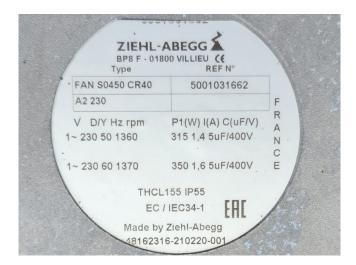

#### Used Maja RVH 4000 (x4)

Complete used ice machine set with 4 pieces of Maja RVH 4000 flake ice machines on R404A. Each ice machine is complete with its own Bitzer 4G-20.2Y-40P semi-hermetic reciprocating compressor, condensor block with 4 Ziehl-Abegg S045-CR40 fans - 50/60 Hz - 0,32 kW - 1360 RPM diameter 450 mm and a control cabinet for all ice machines. The ice machines have a total capacity of 16.000 kg of flake ice each 24 hours. If you would like more information, please feel free to contact us! \*Why choose for HOSBV? Were not only the largest used refrigeration specialist