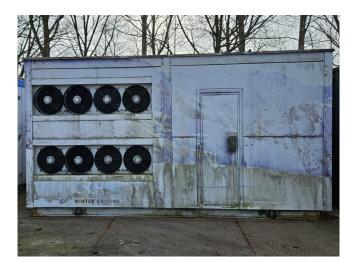

#### Used Maja RVH 4000 (x4)

Complete used ice machine set with 4 pieces of Maja RVH 4000 flake ice machines on R404A. Each ice machine is complete with its own Bitzer 4G-20.2Y-40P semi-hermetic reciprocating compressor, condensor block with 4 Ziehl-Abegg S045-CR40 fans - 50/60 Hz - 0,32 kW - 1360 RPM diameter 450 mm and a control cabinet for all ice machines. The ice machines have a total capacity of 16.000 kg of flake ice each 24 hours. If you would like more information, please feel free to contact us! \*Why choose for HOSBV? Were not only the largest used refrigeration specialist