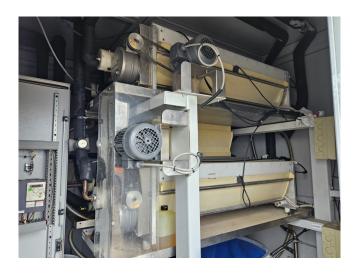

#### Used Maja RVH 4000 (x4)

Complete used ice machine set with 4 pieces of Maja RVH 4000 flake ice machines on R404A. Each ice machine is complete with its own Bitzer 4G-20.2Y-40P semi-hermetic reciprocating compressor, condensor block with 4 Ziehl-Abegg S045-CR40 fans - 50/60 Hz - 0,32 kW - 1360 RPM diameter 450 mm and a control cabinet for all ice machines. The ice machines have a total capacity of 16.000 kg of flake ice each 24 hours. If you would like more information, please feel free to contact us! \*Why choose for HOSBV? Were not only the largest used refrigeration specialist