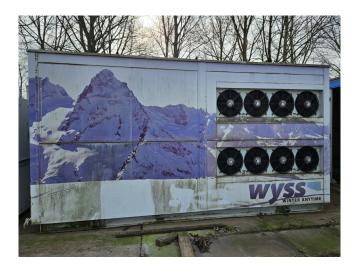

#### Used Maja RVH 4000 (x4)

Complete used ice machine set with 4 pieces of Maja RVH 4000 flake ice machines on R404A. Each ice machine is complete with its own Bitzer 4G-20.2Y-40P semi-hermetic reciprocating compressor, condensor block with 4 Ziehl-Abegg S045-CR40 fans - 50/60 Hz - 0,32 kW - 1360 RPM diameter 450 mm and a control cabinet for all ice machines. The ice machines have a total capacity of 16.000 kg of flake ice each 24 hours. If you would like more information, please feel free to contact us! \*Why choose for HOSBV? Were not only the largest used refrigeration specialist