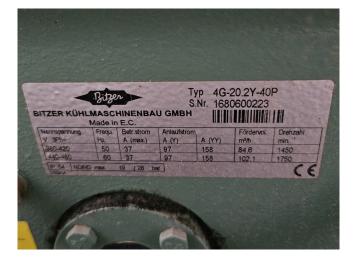

in Europe, but also, we deliver all equipment including an extensive test, warranty and industrial cleaning. \*If requested we are happy to arrange

your logistics.

Typ 4G-20.2Y-40P S.Nr. 1680600218 1680600218 KÜHLMASCHINENBAU GMBH ITZER AM 97 C

| Typ 4G-20.2Y-40P<br>S.Nr. 1680600219 |              |                        |                      |               |              |          |  |  |
|--------------------------------------|--------------|------------------------|----------------------|---------------|--------------|----------|--|--|
| ITZER KÜHI                           | Made in      | E.C.                   | UGMBH                |               |              |          |  |  |
| Vennspannung<br>V 3Ph~               | Frequ.<br>Hz | Betr.strom<br>A (max.) | Anlaufstrom<br>A (Y) |               | Fördervol.   | Drehzahl |  |  |
| 380-420                              | 50           | 37                     | 97                   | A (YY)<br>158 | m³/h<br>84,6 | min -1   |  |  |
| 440-480                              | 60 .         | 37                     | 97                   | 158           | 102,1        | 1450     |  |  |
| IP 54 ND/HD<br>37502305              | max.         | 19 / 28 b              | ar                   |               |              | 1        |  |  |