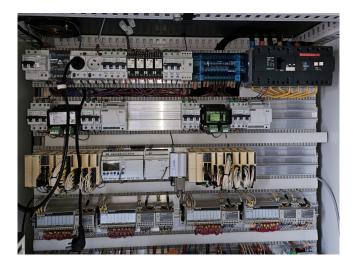

#### Used Maja RVH 4000 (x4)

Complete used ice machine set with 4 pieces of Maja RVH 4000 flake ice machines on R404A. Each ice machine is complete with its own Bitzer 4G-20.2Y-40P semi-hermetic reciprocating compressor, condensor block with 4 Ziehl-Abegg S045-CR40 fans - 50/60 Hz - 0,32 kW - 1360 RPM diameter 450 mm and a control cabinet for all ice machines. The ice machines have a total capacity of 16.000 kg of flake ice each 24 hours. If you would like more information, please feel free to contact us! \*Why choose for HOSBV? Were not only the largest used refrigeration specialist