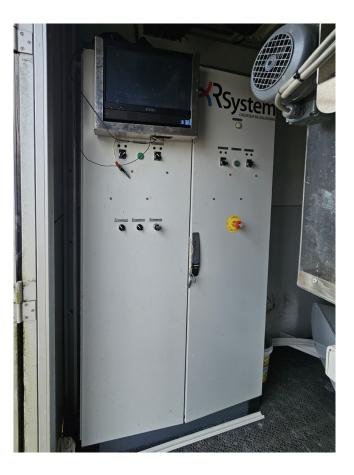

#### Used Maja RVH 4000 (x4)

Complete used ice machine set with 4 pieces of Maja RVH 4000 flake ice machines on R404A. Each ice machine is complete with its own Bitzer 4G-20.2Y-40P semi-hermetic reciprocating compressor, condensor block with 4 Ziehl-Abegg S045-CR40 fans - 50/60 Hz - 0,32 kW - 1360 RPM diameter 450 mm and a control cabinet for all ice machines. The ice machines have a total capacity of 16.000 kg of flake ice each 24 hours. If you would like more information, please feel free to contact us! \*Why choose for HOSBV? Were not only the largest used refrigeration specialist