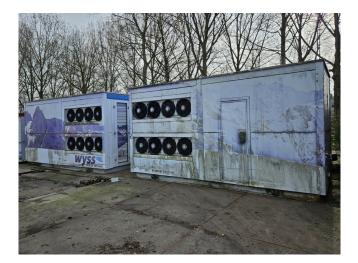

#### Used Maja RVH 4000 (x4)

Complete used ice machine set with 4 pieces of Maja RVH 4000 flake ice machines on R404A. Each ice machine is complete with its own Bitzer 4G-20.2Y-40P semi-hermetic reciprocating compressor, condensor block with 4 Ziehl-Abegg S045-CR40 fans - 50/60 Hz - 0,32 kW - 1360 RPM diameter 450 mm and a control cabinet for all ice machines. The ice machines have a total capacity of 16.000 kg of flake ice each 24 hours. If you would like more information, please feel free to contact us! \*Why choose for HOSBV? Were not only the largest used refrigeration specialist