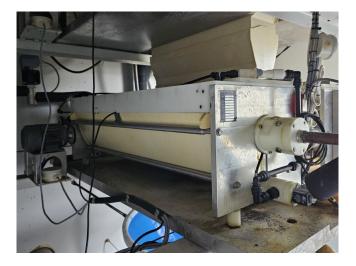

#### Used Maja RVH 4000 (x4)

Complete used ice machine set with 4 pieces of Maja RVH 4000 flake ice machines on R404A. Each ice machine is complete with its own Bitzer 4G-20.2Y-40P semi-hermetic reciprocating compressor, condensor block with 4 Ziehl-Abegg S045-CR40 fans - 50/60 Hz - 0,32 kW - 1360 RPM diameter 450 mm and a control cabinet for all ice machines. The ice machines have a total capacity of 16.000 kg of flake ice each 24 hours. If you would like more information, please feel free to contact us! \*Why choose for HOSBV? Were not only the largest used refrigeration specialist