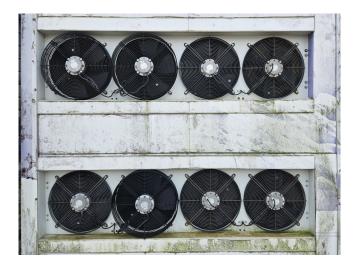

#### Used Maja RVH 4000 (x4)

Complete used ice machine set with 4 pieces of Maja RVH 4000 flake ice machines on R404A. Each ice machine is complete with its own Bitzer 4G-20.2Y-40P semi-hermetic reciprocating compressor, condensor block with 4 Ziehl-Abegg S045-CR40 fans - 50/60 Hz - 0,32 kW - 1360 RPM diameter 450 mm and a control cabinet for all ice machines. The ice machines have a total capacity of 16.000 kg of flake ice each 24 hours. If you would like more information, please feel free to contact us! \*Why choose for HOSBV? Were not only the largest used refrigeration specialist