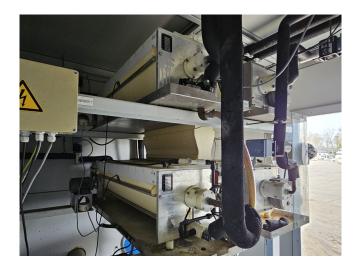

#### Used Maja RVH 4000 (x4)

Complete used ice machine set with 4 pieces of Maja RVH 4000 flake ice machines on R404A. Each ice machine is complete with its own Bitzer 4G-20.2Y-40P semi-hermetic reciprocating compressor, condensor block with 4 Ziehl-Abegg S045-CR40 fans - 50/60 Hz - 0,32 kW - 1360 RPM diameter 450 mm and a control cabinet for all ice machines. The ice machines have a total capacity of 16.000 kg of flake ice each 24 hours. If you would like more information, please feel free to contact us! \*Why choose for HOSBV? Were not only the largest used refrigeration specialist