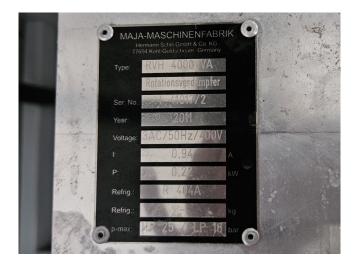

#### **Specifications**

| Brand       | Маја              |
|-------------|-------------------|
| Туре        | RVH 4000 (x4)     |
| Capacity    | 16.000 kg/24h     |
| Refrigerant | R404A             |
| Sizes       | 5100x2380x2550 mm |
|             | (LxWxH)           |
| Remarks     | Y.o.b. 2011       |
| Stock       | 2                 |
|             |                   |

#### Used Maja RVH 4000 (x4)

Complete used ice machine set with 4 pieces of Maja RVH 4000 flake ice machines on R404A. Each ice machine is complete with its own Bitzer 4G-20.2Y-40P semi-hermetic reciprocating compressor, condensor block with 4 Ziehl-Abegg S045-CR40 fans - 50/60 Hz - 0,32 kW - 1360 RPM diameter 450 mm and a control cabinet for all ice machines. The ice machines have a total capacity of 16.000 kg of flake ice each 24 hours. If you would like more information, please feel free to contact us! \*Why choose for HOSBV? Were not only the largest used refrigeration specialist