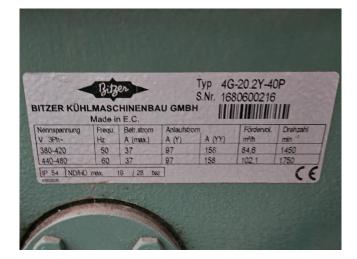

in Europe, but also, we deliver all equipment including an extensive test, warranty and industrial cleaning. \*If requested we are happy to arrange

your logistics.

Typ 4G-20.2Y-40P S.Nr. 1680600218 1680600218 KÜHLMASCHINENBAU GMBH ITZER AM 97 C

| Typ 4G-20.2Y-40P<br>S.Nr. 1680600219 |              |                        |                      |               |              |          |  |  |
|--------------------------------------|--------------|------------------------|----------------------|---------------|--------------|----------|--|--|
| ITZER KÜHI                           | Made in      | E.C.                   | UGMBH                |               |              |          |  |  |
| Vennspannung<br>V 3Ph~               | Frequ.<br>Hz | Betr.strom<br>A (max.) | Anlaufstrom<br>A (Y) |               | Fördervol.   | Drehzahl |  |  |
| 380-420                              | 50           | 37                     | 97                   | A (YY)<br>158 | m³/h<br>84,6 | min -1   |  |  |
| 440-480                              | 60 .         | 37                     | 97                   | 158           | 102,1        | 1450     |  |  |
| IP 54 ND/HD<br>37502305              | max.         | 19 / 28 b              | ar                   |               |              | 1        |  |  |